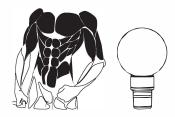

#### 2. Introduction of Massage Head

A. Ball Head: Uniform and soft strength suitable for whole body muscle massage and relaxation.
(Recommended duration: 1.5 minutes)

C. Bullet Head: Suitable for tendon, acupoint, etc.
(Recommended duration: 1.5 minutes)