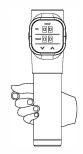

## Using the Massage Gun

- 1. Turn on the power switch 4, the display screen shows two lines "--"
- 2. Use the speed """ or "^" button to adjust the desired speed level (0-30 gear).

Note: Press "^" to increase the gear and press """ till the lowest "00" for standby,

Long press "^" to increase continuously while long press "\" to decrease continuously

3. If it is not used for a long time, please turn off the power switch.

## • Using the Timing Function

- 1. Massage Gun will be automatically timed (in minutes) after turn on
- 2. Trun off the power switch or turn to standby, the time will be reset and displayed as "--",
- 3. The maximum time count is "99" (in minutes)