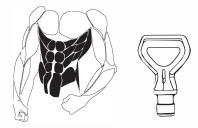

B. U-Shaped Head: Suitable for shoulders, cervical vertebrae and bilateral muscles. (Recommended duration: 1 minute)

**Note:** Don't directly hit the cervical spine and spine, it will cause personal injury.