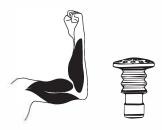

B. U-Shaped Head: Suitable for shoulders, cervical vertebrae and bilateral muscles. (Recommended duration: 1 minute)

**Note:** Don't directly hit the cervical spine and spine, it will cause personal injury.