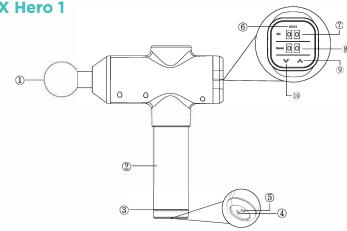

# What's in The Box

- ① Massage Head
- 2 Anti-slip Handle
- 3 Power Indicator
- (4) Power Switch
- **⑤** DC Input Port
- 6 Battery Indicator
- Timing Display
- Speed Level Display
- 9 Speed ^ Button
- 1 Speed \* Button