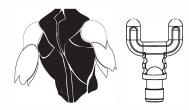

B. U-Shaped Head: Suitable for shoulders, cervical vertebrae and bilateral muscles. (Recommended duration: 1 minute)

**Note:** Don't directly hit the cervical spine and spine, it will cause personal injury.