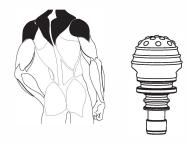

#### 2. Introduction of Massage Head

A. Ball Head: Uniform and soft strength suitable for whole body muscle massage and relaxation.
(Recommended duration: 1.5 minutes)

C. Bullet Head: Suitable for tendon, acupoint, etc.
(Recommended duration: 1.5 minutes)

B. U-Shaped Head: Suitable for shoulders, cervical vertebrae and bilateral muscles. (Recommended duration: 1 minute)

**Note:** Don't directly hit the cervical spine and spine, it will cause personal injury.

D. D-Shaped Head: Suitable for back, cervical and waist massage. (Recommended duration: 1.5 minutes)

E. Air Plug Head: Suitable for massaging bones and sensitive parts.(Recommended duration: 1 minute)

F. Flat head: Suitable for relaxation and plasticity of various muscle parts of the body. (Recommended duration: 1 minute)