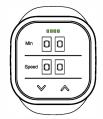

# What's in The Box

- ① Massage Head
- 2 Anti-slip Handle
- 3 Power Indicator
- (4) Power Switch
- **⑤** DC Input Port
- 6 Battery Indicator
- Timing Display
- Speed Level Display
- 9 Speed ^ Button
- 1 Speed \* Button

## Using the Massage Gun

- 1. Turn on the power switch 4, the display screen shows two lines "--"
- 2. Use the speed """ or "^" button to adjust the desired speed level (0-30 gear).

Note: Press "^" to increase the gear and press """ till the lowest "00" for standby,

## • Using the Timing Function

- 1. Massage Gun will be automatically timed (in minutes) after turn on
- 2. Trun off the power switch or turn to standby, the time will be reset and displayed as "--",
- 3. The maximum time count is "99" (in minutes)