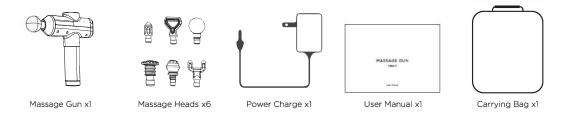

# What's in The Box

- ① Massage Head
- 2 Anti-slip Handle
- 3 Power Indicator
- (4) Power Switch
- **⑤** DC Input Port
- 6 Battery Indicator
- Timing Display
- Speed Level Display
- 9 Speed ^ Button
- 1 Speed \* Button