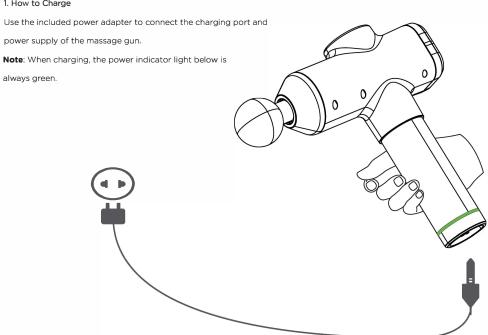

l Head: Uniform and soft strength suitable for whole body muscle massage and relaxation.
(Recommended duration: 1.5 minutes)



C. Bullet Head: Suitable for tendon, acupoint, etc.
(Recommended duration: 1.5 minutes)



B. U-Shaped Head: Suitable for shoulders, cervical vertebrae and bilateral muscles. (Recommended duration: 1 minute)

**Note:** Don't directly hit the cervical spine and spine, it will cause personal injury.



D. D-Shaped Head: Suitable for back, cervical and waist massage. (Recommended duration: 1.5 minutes)





E. Air Plug Head: Suitable for massaging bones and sensitive parts.(Recommended duration: 1 minute)



F. Flat head: Suitable for relaxation and plasticity of various muscle parts of the body. (Recommended duration: 1 minute)



# Charging

#### 1. How to Charge





#### 2. Description of Battery Indicator

Each grid reflects the corresponding 25% power and the corresponding indicator flashes in the charging range.

For example: When the charge is 50% full, the two green indicator lights are always on  $\mbox{\ \ }$ 

When the battery is fully charged, the charging indicator lights are all green.



When the battery is less than 25%,the first charging indicator light flash.



# **Parameter Information**

Name: Massage gun

Model: Hero 1

Size: 263 \* 254 \* 75mm

Weight: 1.2kg

Input Voltage: 100-240V, 50/60Hz

Rated Power: 30w

Motor speed: 1200-3200RPM

Speed Level: 30 Speed

Power Supply: 2600mAh

Display Method: Touch Sensing



## **Maintenance**

- 1. Wipe the surface of the massage gun with a slightly damp towel, and then dry it with a sof