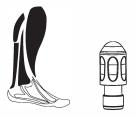

D. D-Shaped Head: Suitable for back, cervical and waist massage. (Recommended duration: 1.5 minutes)

E. Air Plug Head: Suitable for massaging bones and sensitive parts.(Recommended duration: 1 minute)

F. Flat head: Suitable for relaxation and plasticity of various muscle parts of the body. (Recommended duration: 1 minute)